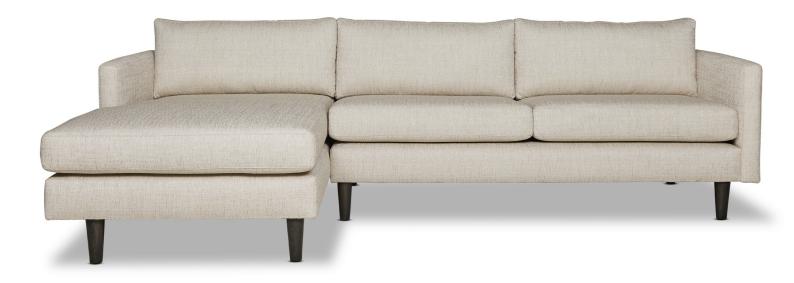

## **Amalfi**

Floating off the floor the Amalfi is clean and streamline. Premium foam seating compliments this minimalistic design. Made to order the range includes sofas, chaises, armchair and ottoman.

## Information

- Solid hardwood timber frame with 10 year structural warranty
- Italian Intes Black Cat support system
- Premium foam seat cushions
- Wooden cone legs
- Custom made in Melbourne

## **Sofas and armchairs**

| 4 Seater            | 260W x 90D x 83H cm  |
|---------------------|----------------------|
| 3 Seater            | 230W x 90D x 83H cm  |
| 2.5 Seater          | 200W x 90D x 83H cm  |
| 2 Seater            | 180W x 90D x 83H cm  |
| Armchair            | 80W x 90D x 83H cm   |
| Chaise              | 90W x 160D x 83H cm  |
| 2.5 Seater + Chaise | 290W x 160D x 83H cm |