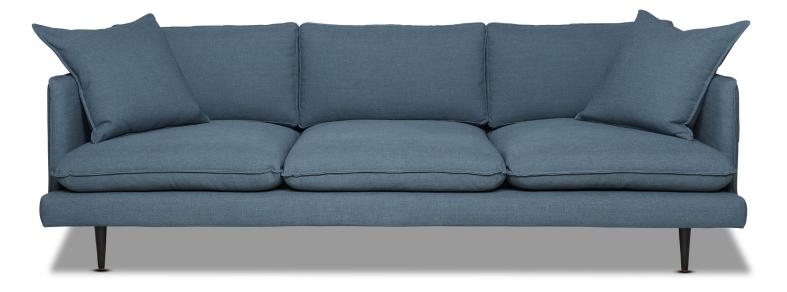

# William

Inspired by retro styles, the William is a sleek, streamline design that features unique French cuff stitching on the arms and seat cushions. Made to order, the range includes sofas, chaises, armchairs and ottomans.