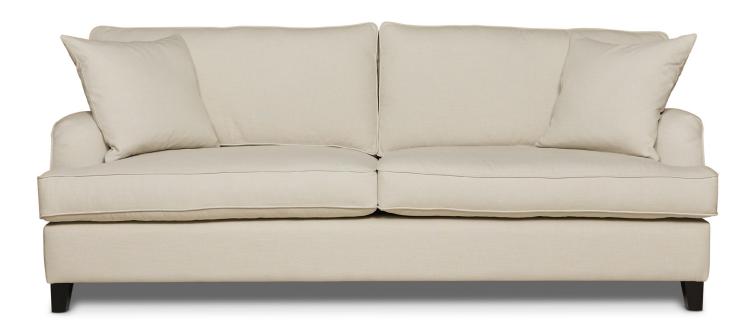

## **Uncle Buck**

The Uncle Buck is a classically styled sofa that has a timeless feel, it integrates seamlessly with both modern and traditional interiors.

## **Information**

- Solid hardwood timber frame with 10 year structural warranty
- Italian Intes Black Cat support system
- Feather and fibre blend seat and back cushions
- Turned wooden legs
- Custom made in Melbourne