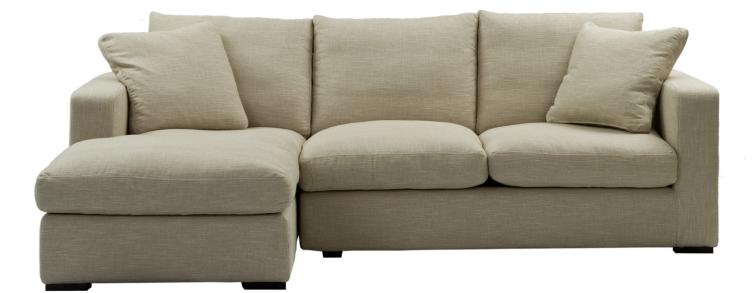

# Shona

A versatile style focused on comfort, the Shona boasts generous proprotions and inviting feather seating. Made to order, the range includes sofas, chaises, modular, armchairs and ottomans.

### Information

- $\boldsymbol{\cdot}$  Solid hardwood timber frame with 10 year structural warranty
- No-sag steel sprung suspension
- Superior feather/fibre blend seating, feather/fibre blend back cushion
- Low profile with hardwood timber legs
- Loose cover option available
- Custom made in Melbourne