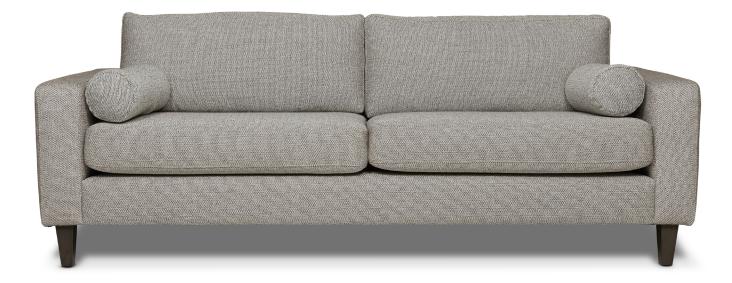

# Profile

A light and compact design sitting up off the floor on a tapered leg, the Profile provides style, comfort and support. Made to order, the range includes sofas, armchairs and ottomans.

#### Information

- Solid hardwood timber frame with 10 year structural warranty
- Italian Intes Black Cat support system
- $\boldsymbol{\cdot}$  Premium foam seating, fibre back cushion
- High profile with hardwood timber legs
- Custom made in Melbourne