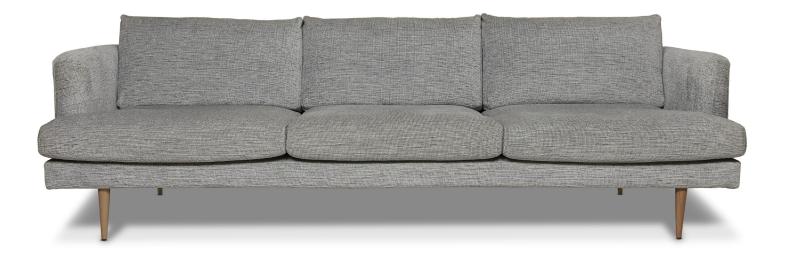

## **Olivia**

Inspired by retro styles, the Olivia is a sleek, streamline design that features a wrap around front cushion and tall timber leg. Made to order, the range includes sofas, chaises, armchairs and ottomans.