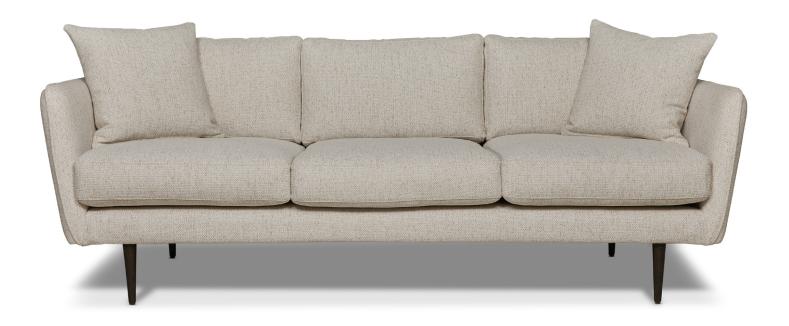

## Noosa

This sleek design features an elegant outward angled arm, positioned on tall cylindrical legs with a stylish top stitch finish. Made to order, the range includes sofas armchairs and ottomans.

## Information

- Solid hardwood timber frame with 10 year structural warranty
- Italian Intes Black Cat support system
- Superior feather-top seating, feather/fibre back cushion
- High profile with hardwood timber legs
- Custom made in Melbourne