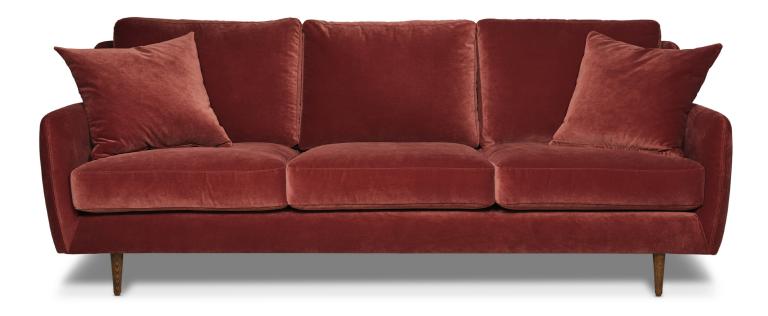

## **Miller**

Relaxed Scandi elegance with a slender frame, softened with luxurious high density foam and feather top seating. Made to order, the range includes sofas, chaise, armchair and ottoman.