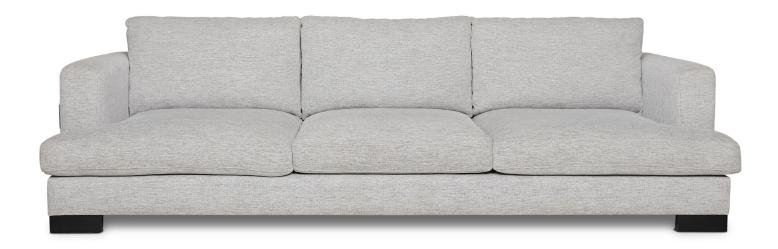

## **Marco**

The Marco is a low profile sofa with a wrap-around front cushion. It boasts deep seating and generous proportions. Made to order, the range includes sofas, armchairs and ottomans.

## **Information**

- Solid hardwood timber frame with 10 year structural warranty
- Italian Intes Black Cat support system
- Superior feather-top seating, feather/fibre back cushion
- Low profile with hardwood timber legs
- T-shaped seat cushion
- Custom made in Melbourne