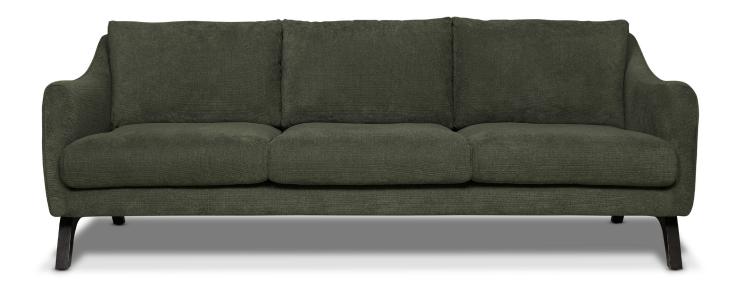

## **Kristy**

The Kristy's smooth sweeping arms, clean silhouette and arched timber legs have a timeless appeal. Made to order, the range includes sofas, armchairs and ottomans.

## Information

- Solid hardwood timber frame with 10 year structural warranty
- Italian Intes Black Cat support system
- Superior feather-top seating, feather/fibre back cushion
- High profile with optional hardwood arched timber leg
- Custom made in Melbourne