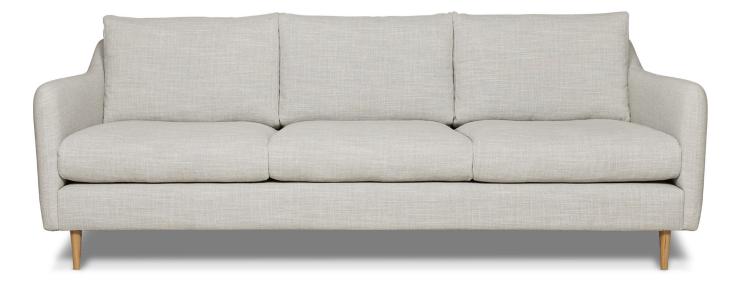

# Kaleema

Relaxed, light and stylish, the Kaleema offers soft feather-top comfort and a slim line silhouette. Made to order, the range includes sofas, chaise and matching armchair.

#### Information

- $\boldsymbol{\cdot}$  Solid hardwood timber frame with 10 year structural warranty
- Italian Intes Black Cat support system
- $\boldsymbol{\cdot}$  Superior feather-top seating, feather/fibre back cushion
- High profile with hardwood timber legs
- Custom made in Melbourne