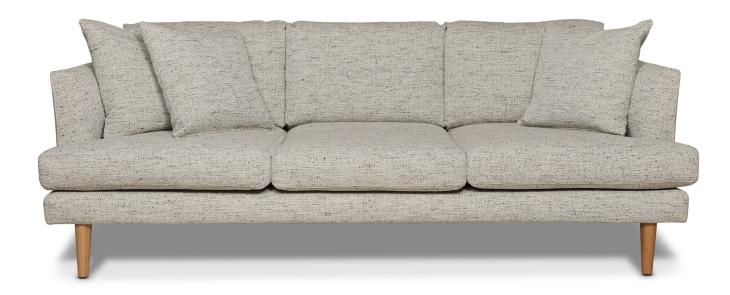

## Ikon

Taking inspiration from the mid-century, this retro look offers exquisite comfort teamed with modern style. Made to order, the range includes sofas, chaise lounge, armchairs and ottomans.

## **Information**

- Solid hardwood timber frame with 10 year structural warranty
- Italian Intes Black Cat support system
- Superior feather-top seating, feather/fibre back cushion
- High profile with hardwood timber legs
- Custom made in Melbourne