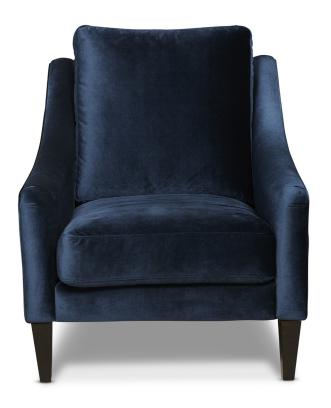

## **Georgette Chair**

A transitional design, the Georgette boasts luxurious feather/fibre comfort with a high back, sloped arm and piping detail. Made to order, the range includes sofas, armchairs and footstools.

## Information

- Solid hardwood timber frame with 10 year structural warranty
- Italian Intes Black Cat support system
- Feather/fibre seating and back cushions
- · High tapered hardwood timber legs
- Custom made in Melbourne

## **Sofas and armchairs**

| Chair          | 74W x 91D x 88H cm |
|----------------|--------------------|
| Ottoman Square | 63W x 40D x 43H cm |

Scan here for our best sellers