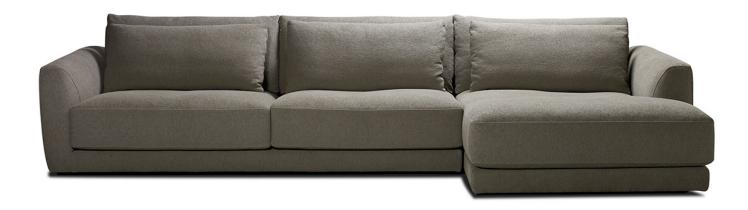

## **Cypress**

The Cypress is a modern, low line design and provides the ultimate in relaxed seating comfort. Made to order the range includes sofas, chaises and armchairs.

## **Information**

- Solid hardwood timber frame with 10 year structural warranty
- Italian Intes Black Cat support system
- Feathertop, duck feather and down blend, high resilience core foam seating
- Webbed back
- •Duck feather and fibre blend back cushions
- •Custom made in Melbourne