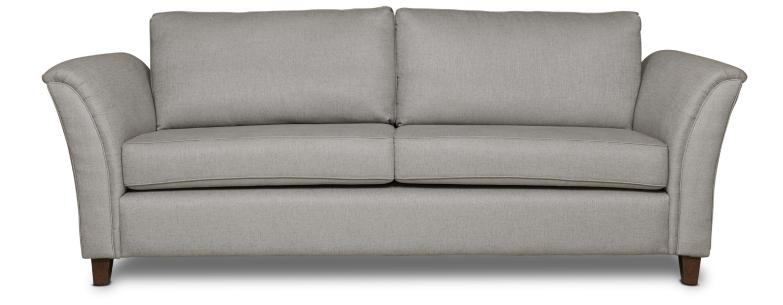

# Balmain

A classic style, the Balmain has an elegant flared arm with tucked seams and piping detail. Made to order, the range includes sofas, sofa beds and a matching armchair.