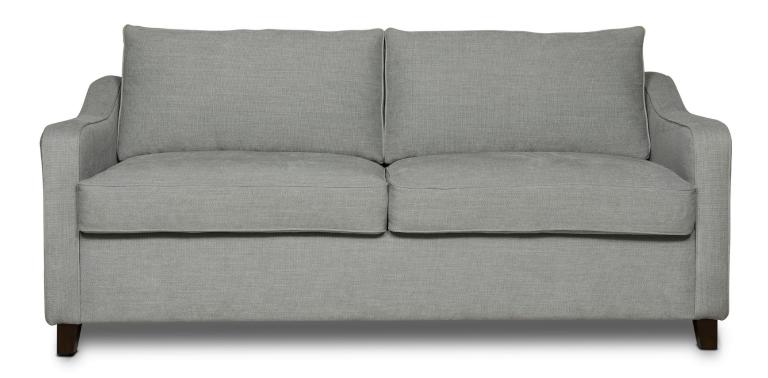

## Ava

The Ava is an elegant design which features a subtle sloping arm. Made to order, the range includes sofas, sofa beds, armchair and ottomans.

## **Information**

- Solid hardwood timber frame with 10 year structural warranty
- Italian Intes Black Cat support system
- Superior feather-wrap seating, fibre back cushions
- High profile with hardwood timber leg
- Sofa bed features a deluxe bed mechanism with slats and inner spring mattress
- Custom made in Melbourne